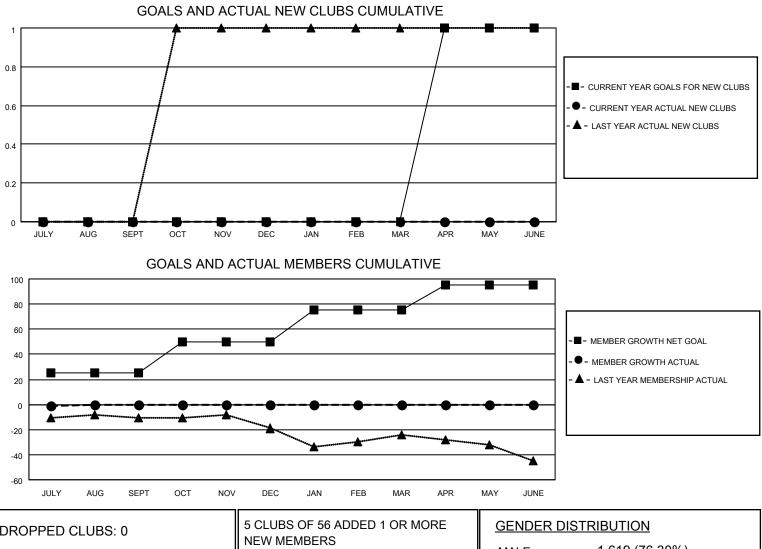

## LOCATION ILLINOIS

District 1 J

Results as of: 7/31/2020

| Clubs                 |               |           |               | Members               |                         |                         |                                                    |  |  |
|-----------------------|---------------|-----------|---------------|-----------------------|-------------------------|-------------------------|----------------------------------------------------|--|--|
| RESULTS FOR 2020-2021 |               |           |               | RESULTS FOR 2020-2021 |                         |                         |                                                    |  |  |
| QUARTER               | NEW CLUB GOAL | NEW CLUBS | DROPPED CLUBS | QUARTER               | MBER GROWTH NET<br>GOAL | MEMBER GROWTH<br>ACTUAL | DROPPED<br>MEMBERS ACTUAL<br>(including transfers) |  |  |
| JULY/AUG/SEPT         | 0             | 0         | 0             | JULY/AUG/SEPT         | 25                      | 11                      | 10                                                 |  |  |
| OCT/NOV/DEC           | 0             | 0         | 0             | OCT/NOV/DEC           | 25                      | 0                       | 0                                                  |  |  |
| JAN/FEB/MAR           | 0             | 0         | 0             | JAN/FEB/MAR           | 25                      | 0                       | 0                                                  |  |  |
| APR/MAY/JUNE          | 1             | 0         | 0             | APR/MAY/JUNE          | 20                      | 0                       | 0                                                  |  |  |

| DROPPED CLUBS: 0 |          | 5 CLUBS OF 56 ADDED 1 OR MORE | GENDER DISTRIBUTION       |                |     |
|------------------|----------|-------------------------------|---------------------------|----------------|-----|
|                  |          | NEW MEMBERS                   | MALE                      | 1,619 (76.30%) |     |
| DROPPED MEMBERS  |          |                               | FEMALE                    | 503 (23.70%)   |     |
| DECEASED         | 2        | CLICK HERE FOR CUMULATIVE     | TOTAL FAMILY UNIT MEMBERS |                | 193 |
| CLUB CANCELLED   | 0        | MEMBERSHIP DATA               |                           |                | 99  |
| OTHER            | 8        |                               | FAMILY MEMBER             | S PAYING HALF  | 99  |
| TOTAL            | 10       |                               |                           |                |     |
|                  | <b>.</b> |                               | - ·                       | _              |     |